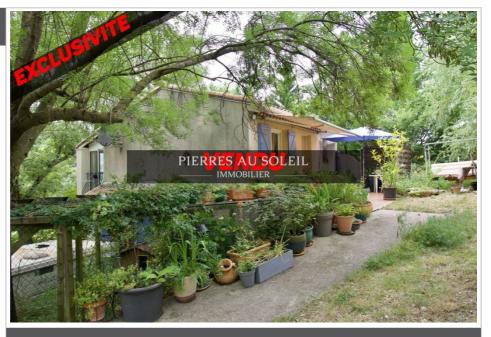

## Villa B02011 Lodève

REF / B0211 LODEVE Type 2 villa of 60 m<sup>2</sup> on a plot of 1,831 m<sup>2</sup> with several outbuildings. This property consists of a bright living room of 32 m<sup>2</sup>, a shower room and a veranda on the ground floor. In the basement, we find a bedroom with toilet with access to the garden. The land is wooded and not overlooked, it includes several chalet-style outbuildings for a total surface area of approximately 45 m<sup>2</sup>. They are currently fitted out as a summer kitchen, garage and garden storage room. It is possible to transform one into a small studio for entertaining.