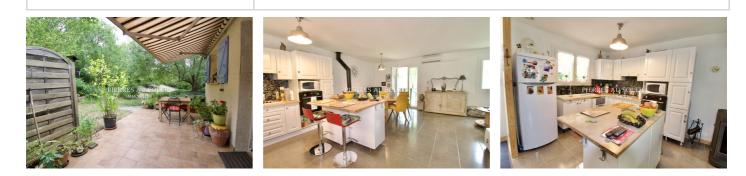

## Villa B02011 Lodève

REF / B0211 LODEVE Type 2 villa of 60 m<sup>2</sup> on a plot of 1,831 m<sup>2</sup> with several outbuildings. This property consists of a bright living room of 32 m<sup>2</sup>, a shower room and a veranda on the ground floor. In the basement, we find a bedroom with toilet with access to the garden. The land is wooded and not overlooked, it includes several chalet-style outbuildings for a total surface area of approximately 45 m<sup>2</sup>. They are currently fitted out as a summer kitchen, garage and garden storage room. It is possible to transform one into a small studio for entertaining.